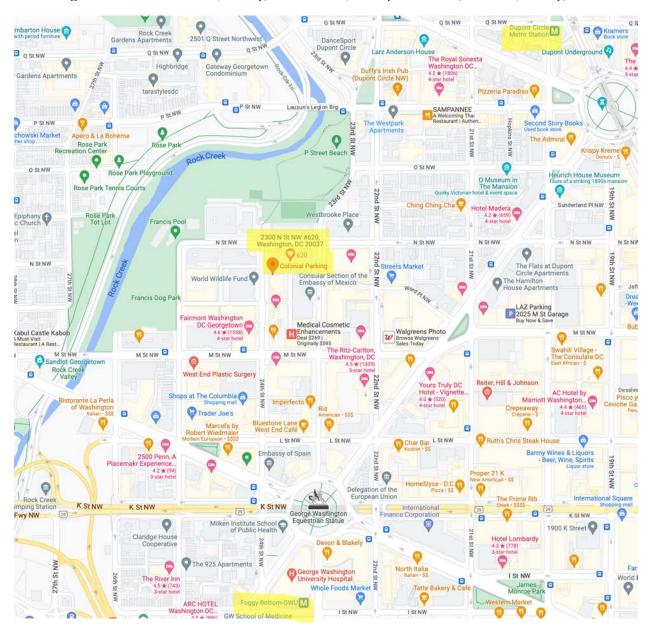

## Todd S. Cox, M.D. PLLC 2300 N Street, N.W., Suite 620 Washington, D.C. 20037 (202) 223-8530

The office is located on N Street (two-way) between 23<sup>rd</sup> (one-way southbound) and 24<sup>th</sup> (two-way) Streets

## **Metro Locations**

Red Line: Dupont Circle Connecticut Ave. and Q/19<sup>th</sup> St. Orange/Blue/Silver Lines: Foggy Bottom-GWU 23<sup>rd</sup> and I St.

## Parking Garage (elevator to the lobby)

Colonial Parking: 2300 N Street, N.W., Washington, D.C. 20037

GPS Address/Entrance: 1223 24th Street, N.W., Washington, D.C. 20037

Hours: Monday through Friday: 6:00am to 10:00pm, Saturday and Sunday: 8:00am to 10:00pm

Parking Fees: 1 hour: \$11.95, Early Bird (enter before 8:00am): \$14.95,

Evening (after 5:00pm): \$12.95, Daily Max: \$19.95